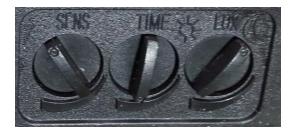

**LUX**: When turned to symbol of the sun, sensor and light will work all the time throughout the day. When turned to symbol of the moon, light will only work at night.

**TIME**: Adjusts the sensor delay time. (5±2sec-4±1min)

**SENS**: Adjusts the sensitivity of the sensor. Higher sensitivity means longer detection range, but in case of too high sensitivity also pets will turn on the light.